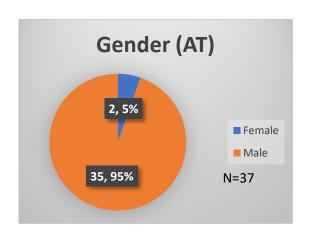

## Daily Data Dashboard – December 14, 2022 Demographics for JTDC Population Wednesday Morning Midnight Count

Total # of probation Involved youth<sup>1</sup>: 1,032

<sup>&</sup>lt;sup>1</sup> Probation Active: Any youth who is pending sentencing with an active social history, has been formally placed on probation or supervision with Cook County Juvenile Probation on the date of the report.