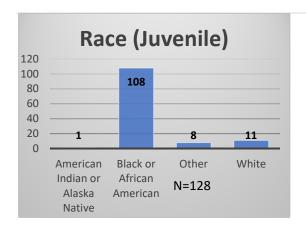

## Daily Data Dashboard – December 14, 2022 Demographics for JTDC Population Wednesday Morning Midnight Count

Total # of probation Involved youth<sup>1</sup>: 1,032

<sup>&</sup>lt;sup>1</sup> Probation Active: Any youth who is pending sentencing with an active social history, has been formally placed on probation or supervision with Cook County Juvenile Probation on the date of the report.