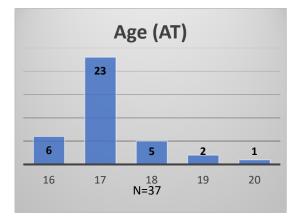

<sup>\*</sup>Age, Gender and Race for Criminal Court population (N=1) is not represented in this report.

Data sources: cFive Supervisor – Probation Population and RMIS – JTDC Population