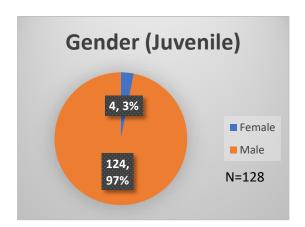

<sup>\*</sup>Age, Gender and Race for Criminal Court population (N=1) is not represented in this report.

Data sources: cFive Supervisor – Probation Population and RMIS – JTDC Population