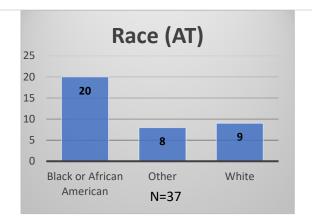

## Daily Data Dashboard – December 14, 2022 Demographics for JTDC Population Wednesday Morning Midnight Count

Total # of probation Involved youth<sup>1</sup>: 1,032

<sup>&</sup>lt;sup>1</sup> Probation Active: Any youth who is pending sentencing with an active social history, has been formally placed on probation or supervision with Cook County Juvenile Probation on the date of the report.