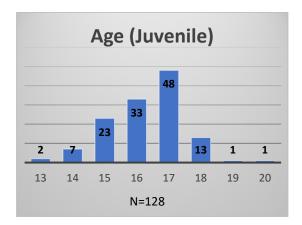

<sup>\*</sup>Age, Gender and Race for Criminal Court population (N=1) is not represented in this report.

Data sources: cFive Supervisor – Probation Population and RMIS – JTDC Population