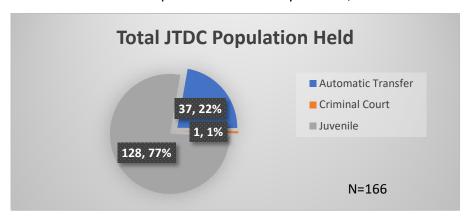

## Daily Data Dashboard – December 14, 2022 Demographics for JTDC Population Wednesday Morning Midnight Count

Total # of probation Involved youth<sup>1</sup>: 1,032

<sup>&</sup>lt;sup>1</sup> Probation Active: Any youth who is pending sentencing with an active social history, has been formally placed on probation or supervision with Cook County Juvenile Probation on the date of the report.

<sup>\*</sup>Age, Gender and Race for Criminal Court population (N=1) is not represented in this report.

Data sources: cFive Supervisor – Probation Population and RMIS – JTDC Population